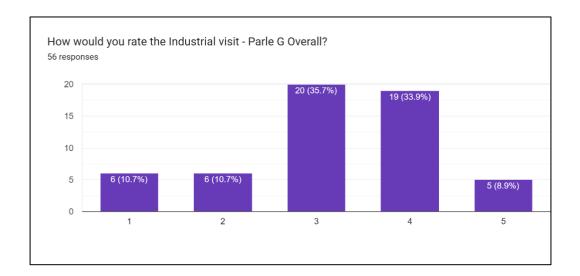

|  |



## **Feedback Analysis:**

- 1. 33.3 % of the students responded that the industrial visit was helpful
- 2. 87.2% students felt that the visit was conducted in an organized manner
- 3. 82.1% of the students responded that the industrial visit helped in widening their knowledge