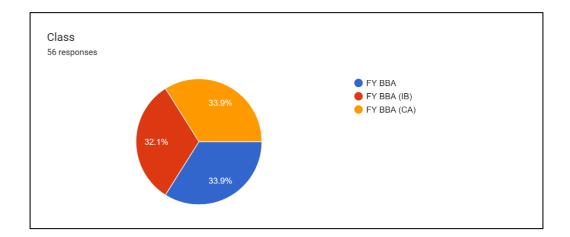

#### INDUSTRIAL VISIT TO PARLE-G

Department of Management in Christ College conducted an industrial visit for the students of BBA, BBA(IB), and BBA(CA)--in order to broaden their perspectives and get practical insights into industry operations. The students were accompanied by the faculty Prof. Santosh Lal, Prof. Preeti Bhramhe and Prof. Anjali Gohel. The visit was conducted on March 13, 2023, the students boarded the bus at around 8:50 am from the college campus.

No. of Students benefitted: 150