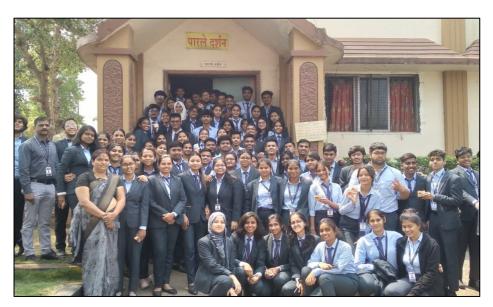

#### INDUSTRIAL VISIT TO PARLE-G

Department of Management in Christ College conducted an industrial visit for the students of BBA, BBA(IB), and BBA(CA)--in order to broaden their perspectives and get practical insights into industry operations. The students were accompanied by the faculty Prof. Santosh Lal, Prof. Preeti Bhramhe and Prof. Anjali Gohel. The visit was conducted on March 13, 2023, the students boarded the bus at around 8:50 am from the college campus.

No. of Students benefitted: 150