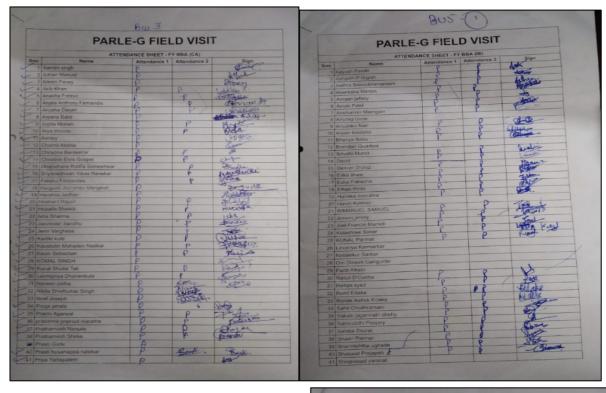

Industry Experts
- 2. The students will be able to get an overview about the tools and processes used in the industry
- 3. The students will be able to understand how different departments coordinate to manage timelines and deliverables
- 4. The students will be able to get a deep experience and know their perspectives and in the process gain social interaction skills

### **Learning Outcome:**

- 1. Students learnt how various departments coordinate together to bring a product to the market.
- 2. The visit taught students about the importance of Management on how Management Hierarchy works efficiently
- 3. Students understood the importance of communication in workplace.

No. of Students benefitted: 150



#### **Correspondence:**





# **Geotagged Photos:**







#### **Attendance**







| Bus No                                         | 2          |     | (48)