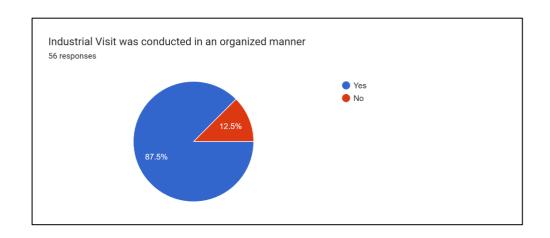

|  |



## **Feedback Analysis:**

- 1. 33.3 % of the students responded that the industrial visit was helpful
- 2. 87.2% students felt that the visit was conducted in an organized manner
- 3. 82.1% of the students responded that the industrial visit helped in widening their knowledge