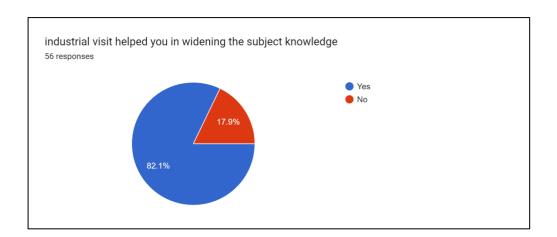

|  |



## **Feedback Analysis:**

- 1. 33.3 % of the students responded that the industrial visit was helpful
- 2. 87.2% students felt that the visit was conducted in an organized manner
- 3. 82.1% of the students responded that the industrial visit helped in widening their knowledge