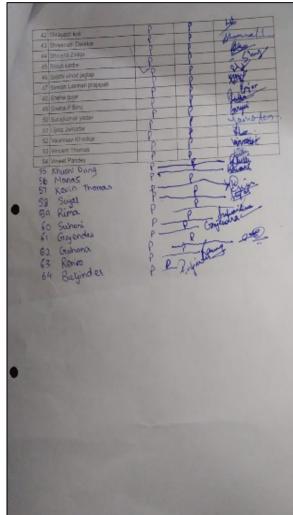

ndustry Experts
- 2. The students will be able to get an overview about the tools and processes used in the industry
- 3. The students will be able to understand how different departments coordinate to manage timelines and deliverables
- 4. The students will be able to get a deep experience and know their perspectives and in the process gain social interaction skills

### **Learning Outcome:**

- 1. Students learnt how various departments coordinate together to bring a product to the market.
- 2. The visit taught students about the importance of Management on how Management Hierarchy works efficiently
- 3. Students understood the importance of communication in workplace.

No. of Students benefitted: 150



#### **Correspondence:**





# **Geotagged Photos:**







#### **Attendance**







| Bus No                                         | 2          |     | (48)